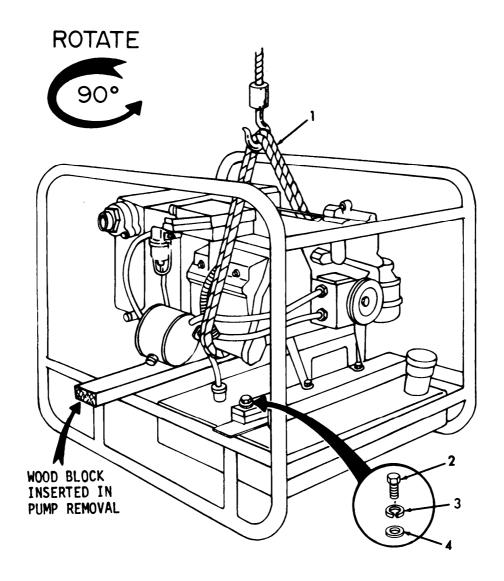

#### a. Removal.

- (1) Remove exhaust system as per 4-3.
- (2) Remove fuel lines and filter as per 4-2.2.
- (3) Remove centrifugal pump as per 4-6.2.
- (4) Refer to figure 4-4. Install sling (1) and support engine weight.

Figure 4-4. Engine removal.

- (5) Remove cap screws (2), lock washers (3), and washers (4).
- (6) Rotate engine  $90^{\circ}$  in sling to clear frame as engine is hoisted.