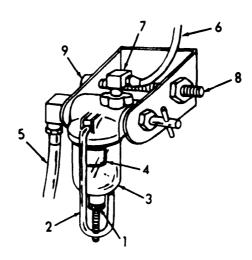

#### a. Removal.

(1) Refer to figure 4-2. Loosen finger nut (1) on yoke (2) of fuel filter. Swing yoke upward and remove fuel bowl (3) and filter (4).

Figure 4-2. Fuel line and filter removal.

- (2) Disconnect fuel line (5) to fuel tank. Disconnect fuel line (6) to engine.
  - (3) Remove el bow (7).
  - (4) Remove nut (8) and screw (9).