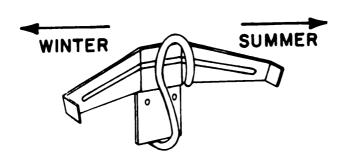

3 - Move throttle control to half throttle and tighten.

4 - Set ignition switch to RUN.

5 - Place the Inlet Air Temperature Control in the SUMMER position.

6 - Wind starter rope as shown around starter pull rope sharply.

#### 2-10. OPERATION IN EXTREME COLD.

- a. Keep fuel tank full to prevent condensation. Drain and service fuel filter more frequently than under normal conditions paragraph 3-5.2).
- b. Before starting engine, remove any accumulated ice or snow from spark plugs and wiring.
- c. Make sure Inlet Air Temperature shutter on engine is set for winter operation.
- d. Run engine at low speed to warm to operating temperature before applying full load.

#### 2-11. OPERATION IN EXTREME HEAT.

- a. Make sure Inlet Air Temperature shutter is set for summer operation.
- b. Keep pump clean and free of dust. If pump is operated indoors, allow sufficient room around unit for air circulation. Make sure exhaust is vented outside.