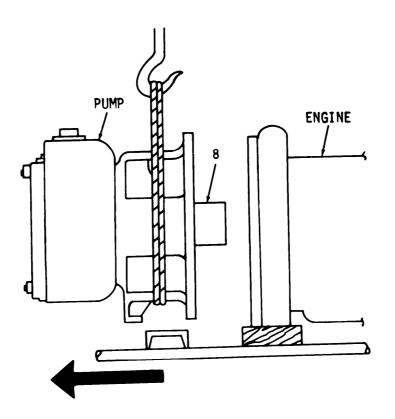

#### a. Removal.

(1) Disconnect four spark plug leads (1).

Make sure spark plug leads are disconnected before performing maintenance on the pump.

(2) Install sling (2) to support weight of pump with hoist.

(3) Remove nuts (3), washers (4), and bolts (5).

(4) Place support block (6) between engine and frame.

## (5) Remove cap screws (7).

(6) Pull pump away from engine to disengage coupling (8).

Figure 4-6. Pump, disassembly and reassembly.

(7) Disassemble pump in numerical sequence as shown in figure 4-6.

NOTE