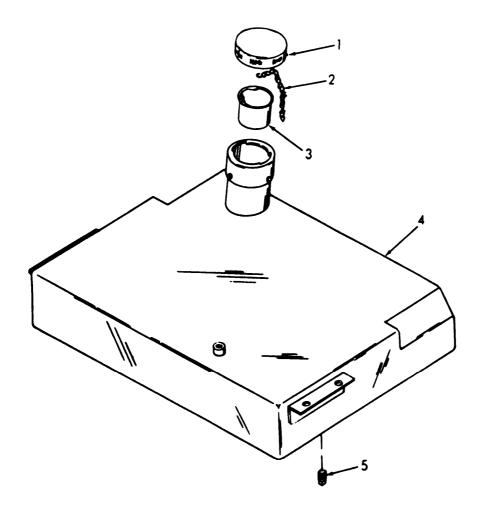

#### 4-2.1. Fuel Tank.

- a. Removal.
- (1) Refer to figure 4-1. Remove drain plug (1) and drain fuel into a suitable container.
  - (2) Disconnect fuel line (2) at fuel filter (3).
  - (3) Remove screws (4) that attach fuel tank to frame.
  - (4) Remove fuel tank cap (5) and strainer (6).
  - b. <u>Cleaning</u> and Inspection.
    - (1) Thoroughly clean fuel tank.

(2) Clean fuel strainer and cap with approved cleaning solvent; shake dry.

Figure 4-1. Fuel tank removal

- (3) Inspect for cracks, breaks, or other damage.
- (4) Repair cracks and breaks, using approved arc welding methods.

#### c. <u>Installation.</u>

(1) Repeat the removal procedure in reverse sequence.