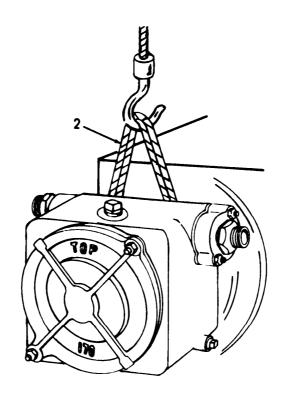

#### a. Removal.

- (1) Remove exhaust system as per 4-3.
- (2) Remove fuel lines and filter as per 4-2.2.
- (3) Remove centrifugal pump as per 4-6.2.
- (4) Refer to figure 4-4. Install sling (1) and support engine weight.

Figure 4-4. Engine removal.

- (5) Remove cap screws (2), lock washers (3), and washers (4).
- (6) Rotate engine  $90^{\circ}$  in sling to clear frame as engine is hoisted.