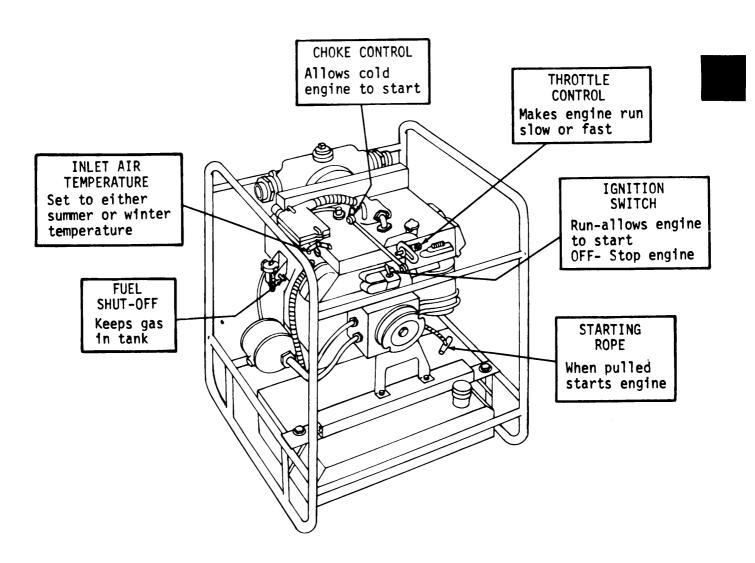

#### 2-1 • GENERAL.

Figure 2-1 shows the location of the operator's controls. Before you operate the pump make sure you know the location and operation of all controls.

Figure 2-1. Operating controls.

# b. <u>Starting.</u> Start pump as shown below:

NOTE

Allow engine sufficient warm up time before starting pumping operations. (See <u>caution</u> in para 2-5a(2).)

1 - Move choke control to CLOSE.

2 - Turn Fuel Shut off valve to OPEN.

3 - Move throttle control to half throttle and tighten.

4 - Set ignition switch to RUN.

5 - Place the Inlet Air Temperature Control in the SUMMER position.

6 - Wind starter rope as shown around starter pull rope sharply.

7 - When engine starts and warms up, slowly open choke. Maintain smooth operation until choke is fully open.

- 8 Let engine run at about one-half throttle until it reaches operating temperature.
- 9 When operating temperature is readied, move throttle control to full throttle for maximum pumping rate. If less than maximum pumping rate is desired, adjust throttle control position to the required speed setting.

- 10 To stop pumping without stopping engine, move throttle control to idle position and allow engine to idle.
- 11 To resume pumping operation move throttle control to desired speed setting.

#### 2-6. STOPPING THE EQUIPMENT.

To stop pumping operation:

1 - Place the throttle control in the idle position, and let the engine idle for 3 to 5 minutes. This will allow the engine to cool.

2 - Set the Ignition Switch to OFF.