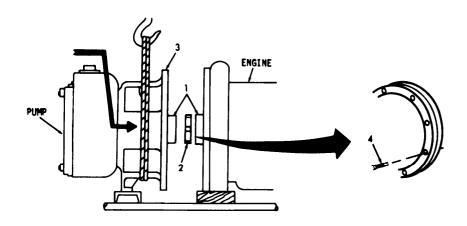

#### 4-6. CENTRI FUGAL PUMP.

The centrifugal pump is coupled to the engine with a flexible coupling. The pump case houses the impeller, wear plate, and seal and serves as a water chamber with suction and discharge ports. The volute, which bolts to the front of the pump case, completely encircles the impeller. A check valve prevents water backflow through the pump. The bearing housing mounts the pump bearings and shaft.

#### 4-6. 3. Coupl i ng.

The rotational force of the engine is transferred to the centri-fugal pump through a flexible coupling which joins the engine flywheel and the pump shaft. The coupling consists of a driving half which is keyed to the pump shaft, and a resilient spider through which the torque is transferred. The resilience of the spider permits a free transfer of torque even though slight misalignment may exist between the driving parts.