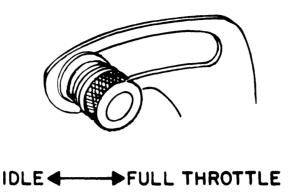

3 - Move throttle control to half throttle and tighten.

4 - Set ignition switch to RUN.

5 - Place the Inlet Air Temperature Control in the SUMMER position.

6 - Wind starter rope as shown around starter pull rope sharply.

7 - When engine starts and warms up, slowly open choke. Maintain smooth operation until choke is fully open.

- 8 Let engine run at about one-half throttle until it reaches operating temperature.
- 9 When operating temperature is readied, move throttle control to full throttle for maximum pumping rate. If less than maximum pumping rate is desired, adjust throttle control position to the required speed setting.

- 10 To stop pumping without stopping engine, move throttle control to idle position and allow engine to idle.
- 11 To resume pumping operation move throttle control to desired speed setting.