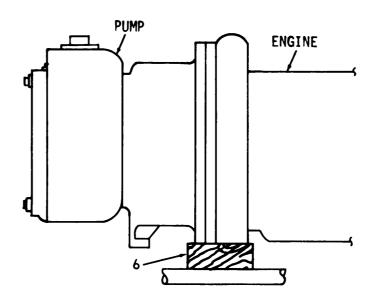

## (5) Remove cap screws (7).

(6) Pull pump away from engine to disengage coupling (8).

Figure 4-6. Pump, disassembly and reassembly.

(7) Disassemble pump in numerical sequence as shown in figure 4-6.

NOTE

Be careful when removing impeller (13) so as not to damage vanes.

b. <u>Cleaning and Inspection.</u>

Drycleaning solvent, P-D-680, used to clean parts is potentially dangerous to personnel and property. Avoid inhalation of fumes and repeated or prolonged skin exposure. Wash exposed skin thoroughly with soap and water. Use in well ventilated area away from open flame or excessive heat. Flash point is 100°F (38°C).