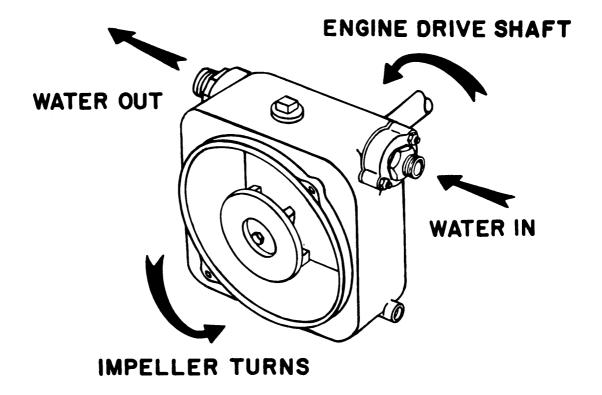

#### 1-10. HOW IT WORKS.

When the engine is running a shaft with attached fins (impeller) turns inside the pump water chamber. This causes water to be sucked into the chamber thru an inlet opening (port). Water then is discharged thru an outlet opening (port). A check valve located in the suction port keeps water from running back out of the pump when it is stopped.