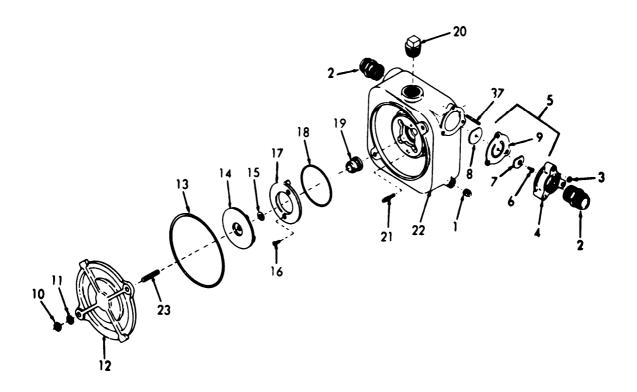

#### a. Removal.

(1) Disconnect four spark plug leads (1).

Make sure spark plug leads are disconnected before performing maintenance on the pump.

(2) Install sling (2) to support weight of pump with hoist.

## (5) Remove cap screws (7).

(6) Pull pump away from engine to disengage coupling (8).

Figure 4-6. Pump, disassembly and reassembly.

(7) Disassemble pump in numerical sequence as shown in figure 4-6.

NOTE

Be careful when removing impeller (13) so as not to damage vanes.

b. <u>Cleaning and Inspection.</u>

Drycleaning solvent, P-D-680, used to clean parts is potentially dangerous to personnel and property. Avoid inhalation of fumes and repeated or prolonged skin exposure. Wash exposed skin thoroughly with soap and water. Use in well ventilated area away from open flame or excessive heat. Flash point is 100°F (38°C).

#### c. <u>Installation.</u>

- (1) Refer to figure 4-6, reassemble pump in reverse sequence.
  - (2) Torque screw self-sealing (20) to 32 35 ft. lbs.
- (3) Install shims (14) as needed to provide .010 to .015 inch clearance between impeller (13) and wear plate (16).
- (4) Align coupling halves (1, figure 4-7) and spider (2) by reaching through holes in pump bearing housing (3).

#### a. Removal.

- (1) Refer to figure 4-6. Remove nuts (3), then suction flange (4).
- (2) Remove gasket (8), consisting of small weight (6) and large weight (7).
- (3) Remove screw (5) separating items (6), (7), and (8).