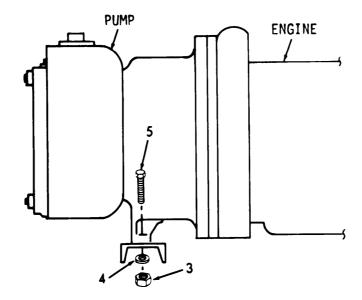

#### a. Removal.

(1) Refer to figure 4-2. Loosen finger nut (1) on yoke (2) of fuel filter. Swing yoke upward and remove fuel bowl (3) and filter (4).

Figure 4-2. Fuel line and filter removal.

- (2) Disconnect fuel line (5) to fuel tank. Disconnect fuel line (6) to engine.
  - (3) Remove el bow (7).
  - (4) Remove nut (8) and screw (9).