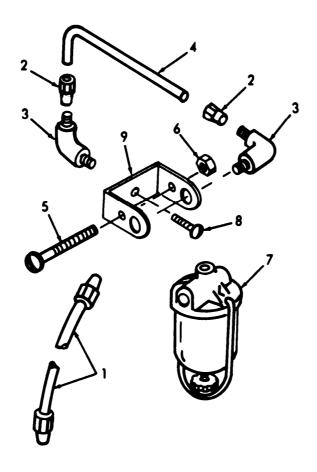

#### 4-2.1. Fuel Tank.

- a. Removal.
- (1) Refer to figure 4-1. Remove drain plug (1) and drain fuel into a suitable container.
  - (2) Disconnect fuel line (2) at fuel filter (3).
  - (3) Remove screws (4) that attach fuel tank to frame.
  - (4) Remove fuel tank cap (5) and strainer (6).
  - b. <u>Cleaning</u> and Inspection.
    - (1) Thoroughly clean fuel tank.

(2) Clean fuel strainer and cap with approved cleaning solvent; shake dry.

Figure 4-1. Fuel tank removal

- (3) Inspect for cracks, breaks, or other damage.
- (4) Repair cracks and breaks, using approved arc welding methods.

#### a. Removal.

(1) Refer to figure 4-2. Loosen finger nut (1) on yoke (2) of fuel filter. Swing yoke upward and remove fuel bowl (3) and filter (4).

Figure 4-2. Fuel line and filter removal.

- (2) Disconnect fuel line (5) to fuel tank. Disconnect fuel line (6) to engine.
  - (3) Remove el bow (7).
  - (4) Remove nut (8) and screw (9).

Drycleaning solvent, P-D-680, used to clean parts is potentially dangerous to personnel and property. Avoid inhalation of fumes and repeated or prolonged skin exposure. Wash exposed skin thoroughly with soap and water. Use in well ventilated area away from open flame or excessive heat. Flash point is 100°F (38°C).

# b. <u>Cleaning and Inspection.</u>

- (1) Clean fuel filter, bowl assembly and fuel lines with approved cleaning solvent and dry thoroughly.
- (2) Inspect fuel filter, connector threads, bowl, and bowl gasket for cracks, breaks, and other damage.

#### c. <u>Installation.</u>

(1) Using figure 4-2 repeat the removal procedure in reverse sequence.