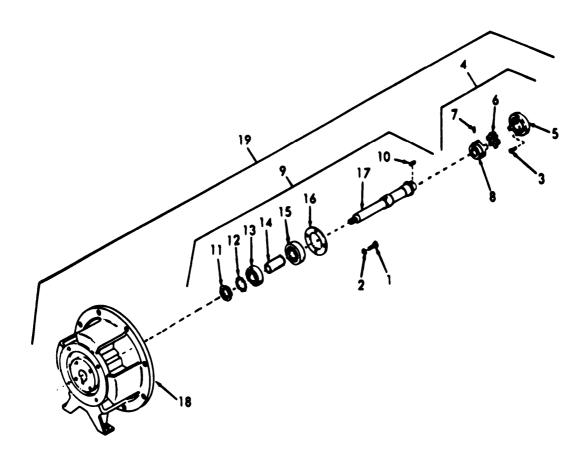

#### 4-6.4. Check Valve.

#### a. Removal.

- (1) Refer to figure 4-6. Remove nuts (3), then suction flange (4).
- (2) Remove gasket (8), consisting of small weight (6) and large weight (7).
- (3) Remove screw (5) separating items (6), (7), and (8).

### b. <u>Installation.</u>

(1) Reverse the above procedure.