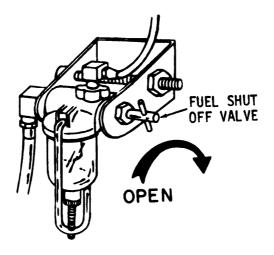

# b. <u>Starting.</u> Start pump as shown below:

NOTE

Allow engine sufficient warm up time before starting pumping operations. (See <u>caution</u> in para 2-5a(2).)

1 - Move choke control to CLOSE.

2 - Turn Fuel Shut off valve to OPEN.