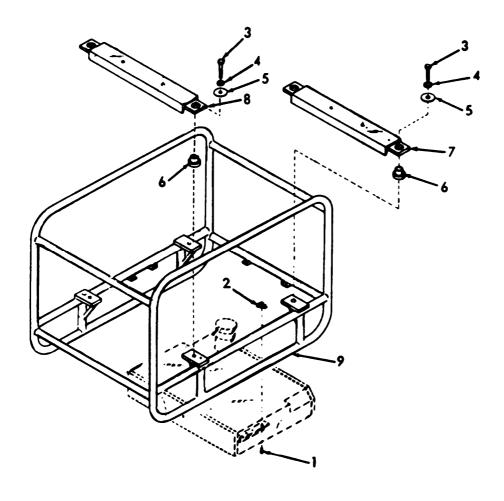

#### 4-5. FRAME.

Two channels mounted on the frame with shock mounts support the engine and pump and absorb the shock and vibration of the pump while in operation. The tubular frame supports and protects the pump and engine.

#### a. Removal.

- (1) Remove exhaust system as per 4-4.
- (2) Remove fuel lines and filter as per 4-2.1.
- (3) Remove centrifugal pump as per 4-6.1.
- (4) Remove engine as per 4-5.
- (5) Remove fuel tank as per 4-2.1.
- (6) Refer to figure 4-5. Remove capscrews (1), lock washers (2), and flat washers (3).
  - (7) Remove channels (4) and shock mounts (5).

Figure 4-5. Channel removal.

- (1) Clean channels and frame with approved cleaning solvent or wire brush as required.
  - (2) Inspect channels and frame for cracks or bends.
- (3) Inspect shock mounts for cracks, wear, and deterioration.

#### c. Installation.

(1) Refer to figure 4-5. Repeat the removal procedure in reverse sequence.