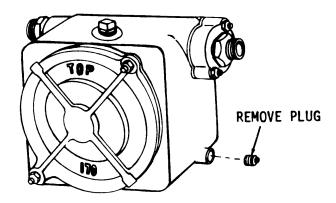

2-12

- c. Remove plug from bottom of fuel tank and drain fuel into suitable container.
- d. Cover openings of inlet and outlet adapters to protect adapter threads and prevent foreign matter from entering pump.

Lubricate engine in accordance with current lubrication order LO 5-2805-203-14.

- f. Fill pump with warm water to prevent freezing at starting.
- $\mathsf{g}_{.}$  Drain pump immediately after operation as shown in figure 2-3.

Figure 2-3. Pump draining instructions.