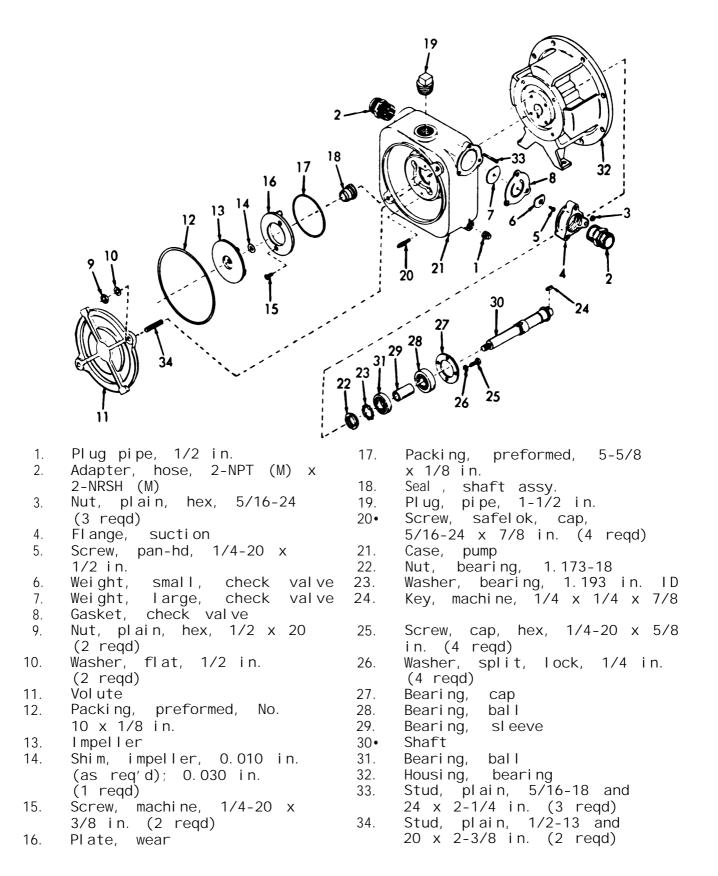

#### 4-6. CENTRI FUGAL PUMP.

The centrifugal pump is coupled to the engine with a flexible coupling. The pump case houses the impeller, wear plate, and seal and serves as a water chamber with suction and discharge ports. The volute, which bolts to the front of the pump case, completely encircles the impeller. A check valve prevents water backflow through the pump. The bearing housing mounts the pump bearings and shaft.

## (5) Remove cap screws (7).

(6) Pull pump away from engine to disengage coupling (8).

Figure 4-6. Pump, disassembly and reassembly.

(7) Disassemble pump in numerical sequence as shown in figure 4-6.

NOTE

Be careful when removing impeller (13) so as not to damage vanes.

b. <u>Cleaning and Inspection.</u>

Drycleaning solvent, P-D-680, used to clean parts is potentially dangerous to personnel and property. Avoid inhalation of fumes and repeated or prolonged skin exposure. Wash exposed skin thoroughly with soap and water. Use in well ventilated area away from open flame or excessive heat. Flash point is 100°F (38°C).

#### c. <u>Installation.</u>

- (1) Refer to figure 4-6, reassemble pump in reverse sequence.
  - (2) Torque screw self-sealing (20) to 32 35 ft. lbs.
- (3) Install shims (14) as needed to provide .010 to .015 inch clearance between impeller (13) and wear plate (16).
- (4) Align coupling halves (1, figure 4-7) and spider (2) by reaching through holes in pump bearing housing (3).

#### 4-6.4. Check Valve.

#### a. Removal.

- (1) Refer to figure 4-6. Remove nuts (3), then suction flange (4).
- (2) Remove gasket (8), consisting of small weight (6) and large weight (7).
- (3) Remove screw (5) separating items (6), (7), and (8).

### b. <u>Installation.</u>

(1) Reverse the above procedure.