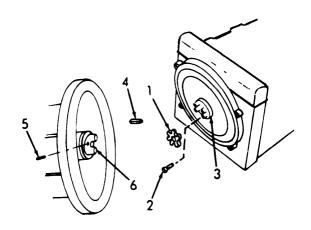

#### 4-6. 3. Coupl i ng.

The rotational force of the engine is transferred to the centri-fugal pump through a flexible coupling which joins the engine flywheel and the pump shaft. The coupling consists of a driving half which is keyed to the pump shaft, and a resilient spider through which the torque is transferred. The resilience of the spider permits a free transfer of torque even though slight misalignment may exist between the driving parts.

#### a. <u>Removal</u>.

- (1) Remove centrifugal pump as per 4-6.2.
- (2) Refer to figure 4-8. Remove spider (1). Remove cap head screws (2), then remove drive half of coupling (3). Remove key (4), set screws (5), then remove driven half of coupling (6).

Figure 4-8. Flexible coupling, removal and installation.

#### c. <u>Installation.</u>

(1) Refer to figure 4-7, reassemble coupling in reverse sequence.

#### NOTE

Keep the setscrews (5) on the driven half (6) of the flexible coupling loose when the bearing housing is bolted to the engine flywheel housing. Next adjust the driven half of the coupling and tighten the setscrews.

- (2) Torque cap head screws (2) to 15 20 ft. Ib.
- (3) Proceed with the installation instructions in 4-6.2.