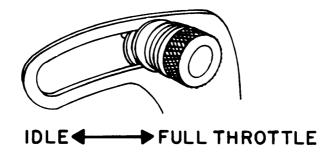

3 - Move throttle control to half throttle and tighten.

4 - Set ignition switch to RUN.

5 - Place the Inlet Air Temperature Control in the SUMMER position.

6 - Wind starter rope as shown around starter pull rope sharply.

7 - When engine starts and warms up, slowly open choke. Maintain smooth operation until choke is fully open.

- 8 Let engine run at about one-half throttle until it reaches operating temperature.
- 9 When operating temperature is readied, move throttle control to full throttle for maximum pumping rate. If less than maximum pumping rate is desired, adjust throttle control position to the required speed setting.

- 10 To stop pumping without stopping engine, move throttle control to idle position and allow engine to idle.
- 11 To resume pumping operation move throttle control to desired speed setting.