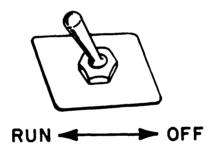

# b. <u>Starting.</u> Start pump as shown below:

NOTE

Allow engine sufficient warm up time before starting pumping operations. (See <u>caution</u> in para 2-5a(2).)

1 - Move choke control to CLOSE.

2 - Turn Fuel Shut off valve to OPEN.

#### 2-6. STOPPING THE EQUIPMENT.

To stop pumping operation:

1 - Place the throttle control in the idle position, and let the engine idle for 3 to 5 minutes. This will allow the engine to cool.

2 - Set the Ignition Switch to OFF.