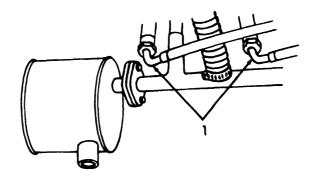

#### 4-6. 3. Coupl i ng.

The rotational force of the engine is transferred to the centri-fugal pump through a flexible coupling which joins the engine flywheel and the pump shaft. The coupling consists of a driving half which is keyed to the pump shaft, and a resilient spider through which the torque is transferred. The resilience of the spider permits a free transfer of torque even though slight misalignment may exist between the driving parts.

#### a. <u>Removal</u>.

- (1) Remove centrifugal pump as per 4-6.2.
- (2) Refer to figure 4-8. Remove spider (1). Remove cap head screws (2), then remove drive half of coupling (3). Remove key (4), set screws (5), then remove driven half of coupling (6).

Figure 4-8. Flexible coupling, removal and installation.