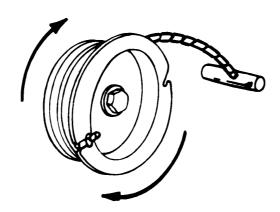

Lubricate engine in accordance with current lubrication order LO 5-2805-203-14.

- f. Fill pump with warm water to prevent freezing at starting.
- $\mathsf{g}_{.}$  Drain pump immediately after operation as shown in figure 2-3.

Figure 2-3. Pump draining instructions.