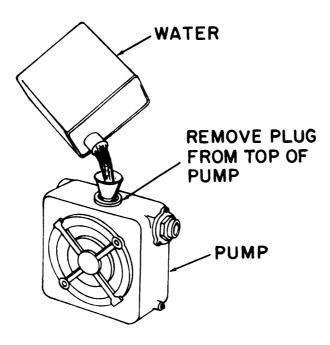

## a. <u>Preparation for Starting.</u>

- (1) Do the before operation preventive maintenance services (para 2-2).
- (2) Prime pump as described in figure 2-2, if pump is not full of water.

# CAUTION

Do not start pump without first priming with water. Dry operation will damage pump seals and cause pump to fail. After priming, do not run pump more than 3 to 5 minutes without water flowing through it.

Figure 2-2. Priming pump.