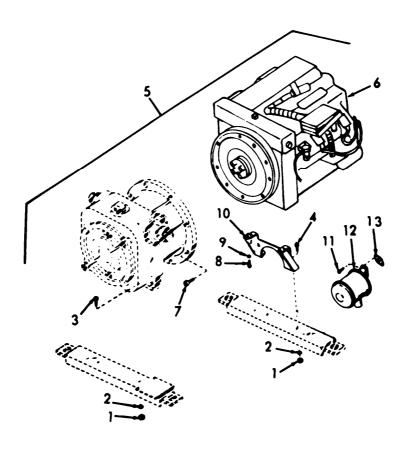

#### 4-4. ENGINE.

This section contains the engine removal procedures. All engine maintenance procedures and instructions are described and illustrated in TM 5-2805-203-14.

#### a. Removal.

- (1) Remove exhaust system as per 4-3.
- (2) Remove fuel lines and filter as per 4-2.2.
- (3) Remove centrifugal pump as per 4-6.2.
- (4) Refer to figure 4-4. Install sling (1) and support engine weight.

Figure 4-4. Engine removal.

- (5) Remove cap screws (2), lock washers (3), and washers (4).
- (6) Rotate engine  $90^{\circ}$  in sling to clear frame as engine is hoisted.

#### c. Installation.

(1) Refer to figure 4-4. Repeat the removal procedure in reverse sequence.