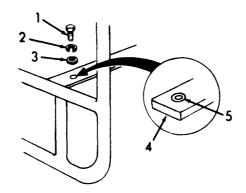

#### 4-2.1. Fuel Tank.

- a. Removal.
- (1) Refer to figure 4-1. Remove drain plug (1) and drain fuel into a suitable container.
  - (2) Disconnect fuel line (2) at fuel filter (3).
  - (3) Remove screws (4) that attach fuel tank to frame.
  - (4) Remove fuel tank cap (5) and strainer (6).
  - b. <u>Cleaning</u> and Inspection.
    - (1) Thoroughly clean fuel tank.

(2) Clean fuel strainer and cap with approved cleaning solvent; shake dry.

Figure 4-1. Fuel tank removal

- (3) Inspect for cracks, breaks, or other damage.
- (4) Repair cracks and breaks, using approved arc welding methods.