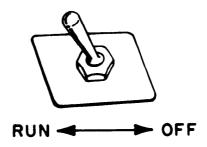

# b. <u>Starting.</u> Start pump as shown below:

NOTE

Allow engine sufficient warm up time before starting pumping operations. (See <u>caution</u> in para 2-5a(2).)

1 - Move choke control to CLOSE.

2 - Turn Fuel Shut off valve to OPEN.

3 - Move throttle control to half throttle and tighten.

4 - Set ignition switch to RUN.

5 - Place the Inlet Air Temperature Control in the SUMMER position.

6 - Wind starter rope as shown around starter pull rope sharply.

#### 2-6. STOPPING THE EQUIPMENT.

To stop pumping operation:

1 - Place the throttle control in the idle position, and let the engine idle for 3 to 5 minutes. This will allow the engine to cool.

2 - Set the Ignition Switch to OFF.