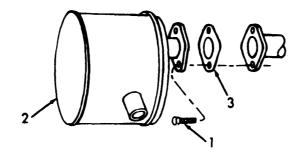

#### a. Removal.

(1) Refer to figure 4-3. Remove screws (1), muffler (2), and gasket (3).

Figure 4-3. Exhaust system removal.