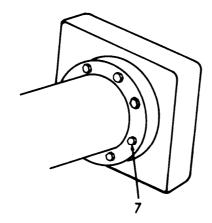

#### c. <u>Installation.</u>

- (1) Refer to figure 4-6, reassemble pump in reverse sequence.
  - (2) Torque screw self-sealing (20) to 32 35 ft. lbs.
- (3) Install shims (14) as needed to provide .010 to .015 inch clearance between impeller (13) and wear plate (16).
- (4) Align coupling halves (1, figure 4-7) and spider (2) by reaching through holes in pump bearing housing (3).

(5) Torque cap head screws (4) to 24 - 26 ft. Ibs.

Figure 4-7 Pump alignment.