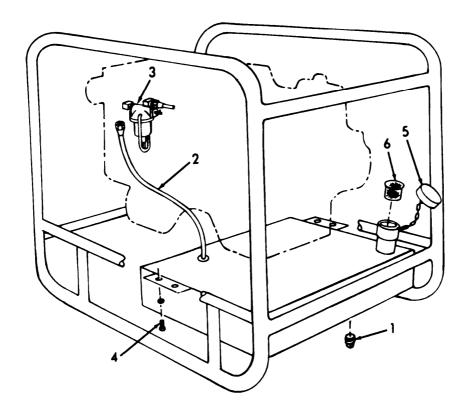

#### 1-1. SCOPE.

- a. This manual covers Centrifugal Pump, Military Design Model 2-170-50-G. It contains operating instructions, and maintenance instructions for Operator, Organizational, and Direct Support Maintenance. The pump (figure 1-1) is used to pump fresh water.
  - b. The engine is covered in TM 5-2805-203-14.

Figure 1-1. Centrifugal pump. (right rear three-quarter view)

- Α.
- ENGINE. Supplies operating power to pump. CENTRIFUGAL PUMP. (Direct coupled to engine), used for B. pumping water.
- C.
- D.
- FUEL TANK. Contains fuel to operate engine.
  INLET HOSE ADAPTER. Water inlet to pump.
  OUTLET HOSE ADAPTER. Water outlet from pump. E.

Figure 1-2. Location and description of major components.