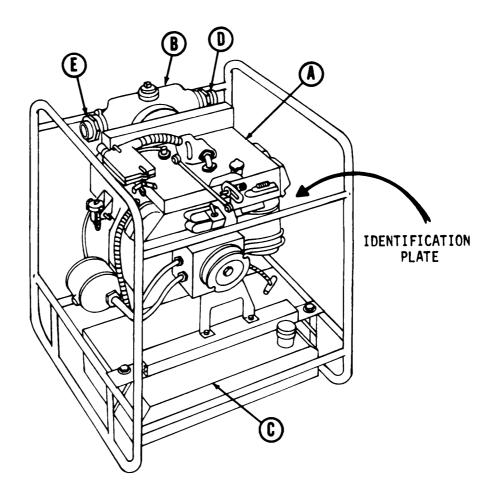

#### The pump can:

Pump 170 gallons of fresh water per minute at 50 foot head.

Operate in all weather conditions.

1-7. LOCATION AND DESCRIPTION OF MAJOR COMPONENTS.

Major components are shown and described in figure 1-2.

- Α.
- ENGINE. Supplies operating power to pump. CENTRIFUGAL PUMP. (Direct coupled to engine), used for B. pumping water.
- C.
- D.
- FUEL TANK. Contains fuel to operate engine.
  INLET HOSE ADAPTER. Water inlet to pump.
  OUTLET HOSE ADAPTER. Water outlet from pump. E.

Figure 1-2. Location and description of major components.